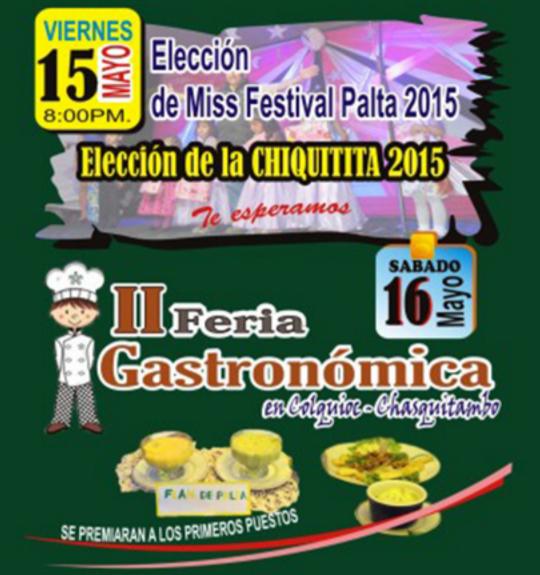

## MAPA DE GUÍA DEL VIAJERO

Con la finalidad de revalorar la cultura gastronómica y hacer conocer al mundo las bondades culinarias del distrito de Colquioc, este 16 de mayo se organiza el II "FESTIVAL GASTRONÓMICO 2015", esperando contribuir al rescate y difusión de los principales potajes que evidencian el gran potencial turísticos, La Municipalidad Distrital de Colquioc - Chasquitambo, Antamina y la Cooperativa PURIFOR INVITAN a usted y familia a participar de las actividades programadas los días 15 y 16 mayo del 2015.

### PRESENTACIÓN

El Festival de la Palta que se desarrolla de manera ininterrumpida desde el año 2008 gestión del Ing. Manuel Díaz Trujillo; ha llegado a su octava versión, concitando el interés de la población, autoridades, empresarios y de manera muy especial de los propios productores. Este proyecto surge como parte del proyecto de FORTALECIMIENTO DE CAPACIDADES PARA LA PRODUCCION Y COMERCIALIZACIÓN DE LA PALTA, ademas se constituye como una actividad turistica. En tal sentido, la Municipalidad Distrital de Colquioc, la Asociación de Productores y Exportadores de la Palta hoy convertida en COOPERATIVA AGRARIA PURIFOR y la participación de los fruticultores del valle Fortaleza y Purísima, productores de palta orgánica con el soporte técnico de la Sub Gerencia de Desarrollo Agrario, tienen el agrado de invitarle a Ud. a las diversas actividades de celebración por el VIII Festival de la Palta y la II Feria Gastronómica 2015.

Los días 15 y 16 de mayo se estarán desarrollando diversas actividades dando realce a la exposición de la palta en sus diversas variedades así como de los frutales que produce nuestro valle, tales como: chirimoya, manzana, plátanos, melocotón, maracuyá, etc., asimismo se realizará variados platos típicos acompañado de potajes a base de palta en la II FERIA GASTRONÓMICA 2015, todo esto con la presencia de nuestra MISS PALTA y la CHIQUITITA 2015 elegida el 15 de mayo y estaremos concluyendo con la premiación de los mejores potajes y calidad de palta y otros frutales.