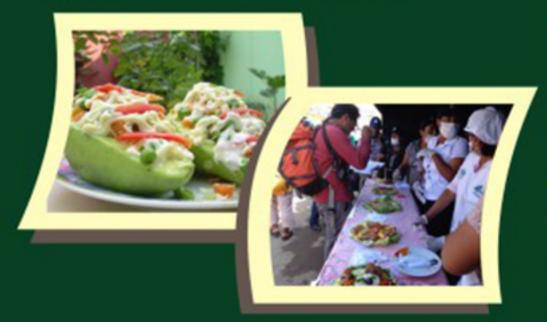

Los días 15 y 16 de mayo se estarán desarrollando diversas actividades dando realce a la exposición de la palta en sus diversas variedades así como de los frutales que produce nuestro valle, tales como: chirimoya, manzana, plátanos, melocotón, maracuyá, etc., asimismo se realizará variados platos típicos acompañado de potajes a base de palta en la II FERIA GASTRONÓMICA 2015, todo esto con la presencia de nuestra MISS PALTA y la CHIQUITITA 2015 elegida el 15 de mayo y estaremos concluyendo con la premiación de los mejores potajes y calidad de palta y otros frutales.