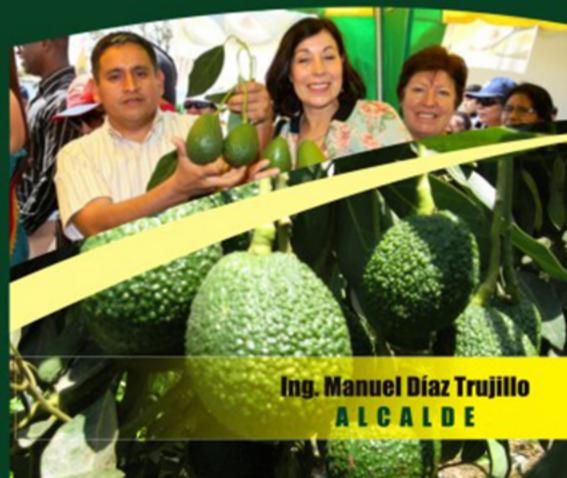

### PRESENTACIÓN

El Festival de la Palta que se desarrolla de manera ininterrumpida desde el año 2008 gestión del Ing. Manuel Díaz Trujillo; ha llegado a su octava versión, concitando el interés de la población, autoridades, empresarios y de manera muy especial de los propios productores. Este proyecto surge como parte del proyecto de FORTALECIMIENTO DE CAPACIDADES PARA LA PRODUCCION Y COMERCIALIZACIÓN DE LA PALTA, ademas se constituye como una actividad turistica. En tal sentido, la Municipalidad Distrital de Colquioc, la Asociación de Productores y Exportadores de la Palta hoy convertida en COOPERATIVA AGRARIA PURIFOR y la participación de los fruticultores del valle Fortaleza y Purísima, productores de palta orgánica con el soporte técnico de la Sub Gerencia de Desarrollo Agrario, tienen el agrado de invitarle a Ud. a las diversas actividades de celebración por el VIII Festival de la Palta y la II Feria Gastronómica 2015.