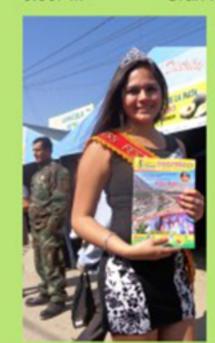

Los días 15 y 16 de mayo se estarán desarrollando diversas actividades dando realce a la exposición de la palta en sus diversas variedades así como de los frutales que produce nuestro valle, tales como: chirimoya, manzana, plátanos, melocotón, maracuyá, etc., asimismo se realizará variados platos típicos acompañado de potajes a base de palta en la II FERIA GASTRONÓMICA 2015, todo esto con la presencia de nuestra MISS PALTA y la CHIQUITITA 2015 elegida el 15 de mayo y estaremos concluyendo con la premiación de los mejores potajes y calidad de palta y otros frutales.