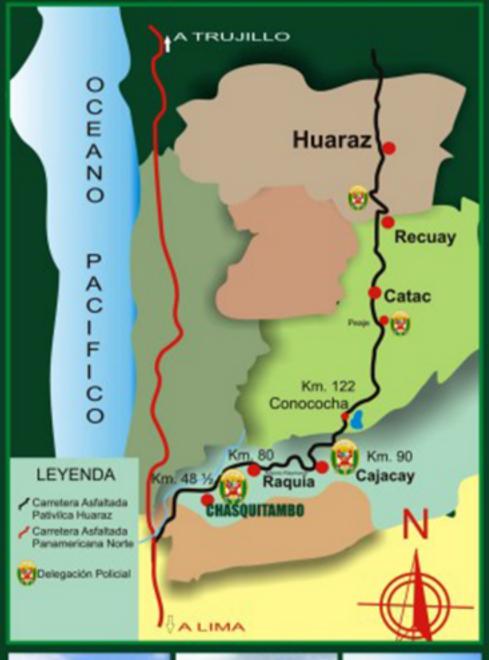

#### COMO LLEGAR A CHASQUITAMBO

El viaje desde Lima dura una seis horas. De Lima se va hasta el Km. 209 de la Carretera Panamericana Norte (Paramonga). Allí encontrará un desvio asfaltado que conduce a los pueblos del Callejón de Huaylas, siga la flecha que indica a Huaraz, es una zona plana bordeada de cañaverales y continúe hasta el Km. 48 ½ (Pueblo de Chasquitambo)

## Teléfonos de Emergencias en Chasquitambo

Policía Nacional del Perú Serenazgo Centro Salud Celular:#964612896-#957683061 Celular: #975406503 Celular: #984840294